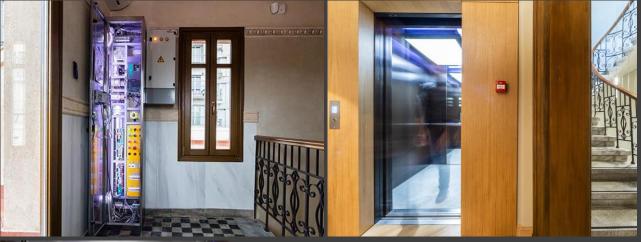

THESSALONIKI GREECE

4 x Passenger Traction MRL Lifts, 675 kg, 10 stops, tetraplex, with destination dispatch function

### London, UK

Traction MRL Passenger Lifts, 630 kg, 6 stops