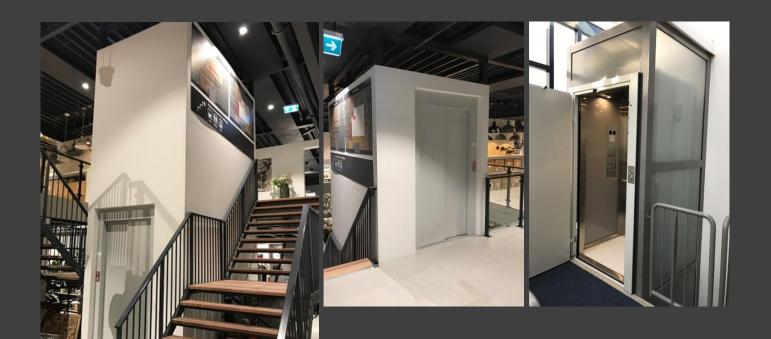

### **Accessibility**

Installed in all stairways provide maximum safety and require minimal space & maintenance.